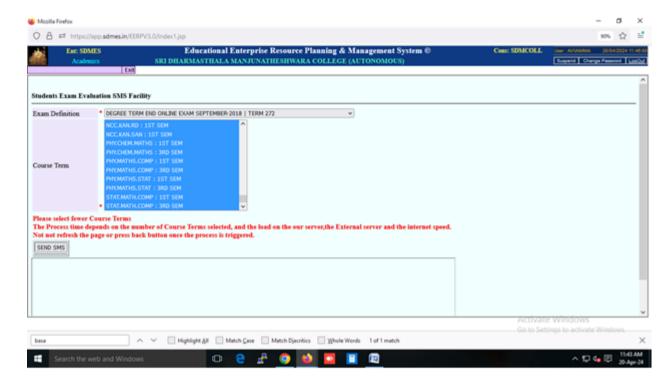

Autonomous), Ujire-574 240, Dakshina Kannada, Karnataka State

## 3. Subjective Type Question Bank Details



## 4. Objective Type Question Bank Details





## Sri Dharmasthala Manjunatheshwara College (Autonomous), Ujire-574 240, Dakshina Kannada, Karnataka State

## 5. Online Exam Question List



## 6. Mass Question Bank open /close





(Autonomous), Ujire-574 240, Dakshina Kannada, Karnataka State

### 7. Question Paper Creation Details



### 8. Question Paper Creation for faculty assessment





## Sri Dharmasthala Manjunatheshwara College (Autonomous), Ujire-574 240, Dakshina Kannada, Karnataka State

## 9. Theory Exam Question Paper



#### 10. Exam Evaluation





(Autonomous), Ujire-574 240, Dakshina Kannada, Karnataka State

## 11. Student Exam Evaluation Detail SMS Facility



## 12. Student Exam Subject Marks Derivation





(Autonomous), Ujire-574 240, Dakshina Kannada, Karnataka State

#### 13. Statement of marks



## 14. Seating Arrangement





(Autonomous), Ujire-574 240, Dakshina Kannada, Karnataka State

#### 15. Exam Timetable



#### **16.Hall Ticket Generation**





(Autonomous), Ujire-574 240, Dakshina Kannada, Karnataka State

#### 17.Internal Exam Marks Card



#### 18.SMS Log





#### Sri Dharmasthala Manjunatheshwara College (Autonomous), Ujire-574 240, Dakshina Kannada, Karnataka State

## 19. Result on college Website