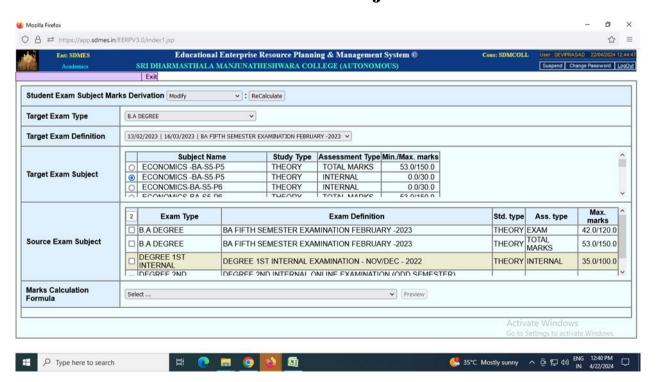

## 12. Student Exam Subject Marks Derivation

(Autonomous), Ujire-574 240, Dakshina Kannada, Karnataka State