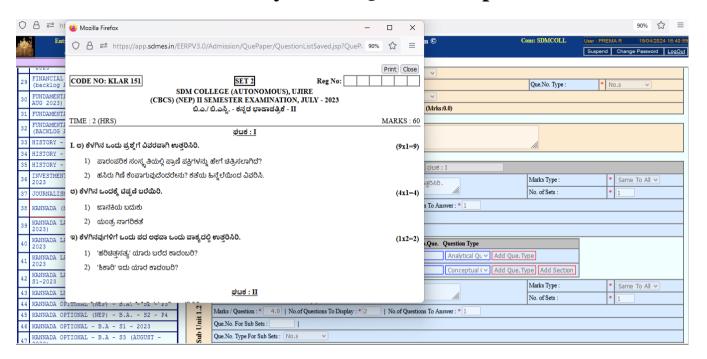

lege (Autonomous), Ujire-574 240, Dakshina Kannada, Karnataka State

#### 1. Exam Definition Details



## 2. Exam subject definition details





(Autonomous), Ujire-574 240, Dakshina Kannada, Karnataka State

## 3. Subjective Type Question Bank Details



## 4. Objective Type Question Bank Details





## Sri Dharmasthala Manjunatheshwara College (Autonomous), Ujire-574 240, Dakshina Kannada, Karnataka State

## 5. Online Exam Question List



## 6. Mass Question Bank open /close





(Autonomous), Ujire-574 240, Dakshina Kannada, Karnataka State

### 7. Question Paper Creation Details



### 8. Question Paper Creation for faculty assessment





## Sri Dharmasthala Manjunatheshwara College (Autonomous), Ujire-574 240, Dakshina Kannada, Karnataka State

## 9. Theory Exam Question Paper



#### 10. Exam Evaluation





(Autonomous), Ujire-574 240, Dakshina Kannada, Karnataka State

## 11. Student Exam Evaluation Detail SMS Facility



## 12. Student Exam Subject Marks Derivation





(Autonomous), Ujire-574 240, Dakshina Kannada, Karnataka State

#### 13. Statement of marks



## 14. Seating Arrangement





(Autonomous), Ujire-574 240, Dakshina Kannada, Karnataka State

#### 15. Exam Timetable



#### **16.Hall Ticket Generation**





(Autonomous), Ujire-574 240, Dakshina Kannada, Karnataka State

#### 17.Internal Exam Marks Card



#### 18.SMS Log





#### Sri Dharmasthala Manjunatheshwara College (Autonomous), Ujire-574 240, Dakshina Kannada, Karnataka State

## 19. Result on college Website