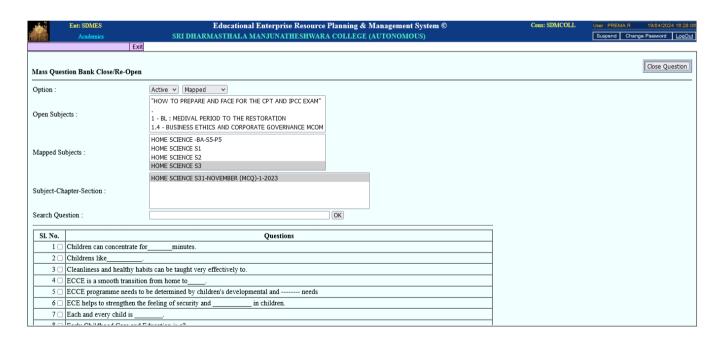

## 6. Mass Question Bank open /close

(Autonomous), Ujire-574 240, Dakshina Kannada, Karnataka State