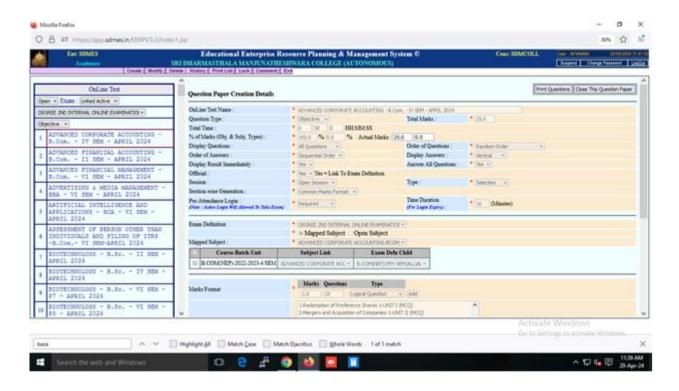

| 9       |
| 18    | SMS Log                                        | 9       |
| 19    | Result on college Website                      | 10      |



## Sri Dharmasthala Manjunatheshwara College (Autonomous), Ujire-574 240, Dakshina Kannada, Karnataka State

#### 1. Exam Definition Details



## 2. Exam subject definition details





(Autonomous), Ujire-574 240, Dakshina Kannada, Karnataka State

## 3. Subjective Type Question Bank Details



## 4. Objective Type Question Bank Details





## Sri Dharmasthala Manjunatheshwara College (Autonomous), Ujire-574 240, Dakshina Kannada, Karnataka State

## 5. Online Exam Question List



## 6. Mass Question Bank open /close





(Autonomous), Ujire-574 240, Dakshina Kannada, Karnataka State

### 7. Question Paper Creation Details



### 8. Question Paper Creation for faculty assessment





## Sri Dharmasthala Manjunatheshwara College (Autonomous), Ujire-574 240, Dakshina Kannada, Karnataka State

## 9. Theory Exam Question Paper



#### 10. Exam Evaluation





(Autonomous), Ujire-574 240, Dakshina Kannada, Karnataka State

## 11. Student Exam Evaluation Detail SMS Facility



## 12. Student Exam Subject Marks Derivation





(Autonomous), Ujire-574 240, Dakshina Kannada, Karnataka State

#### 13. Statement of marks



## 14. Seating Arrangement





(Autonomous), Ujire-574 240, Dakshina Kannada, Karnataka State

#### 15. Exam Timetable



#### **16.Hall Ticket Generation**





(Autonomous), Ujire-574 240, Dakshina Kannada, Karnataka State

#### 17.Internal Exam Marks Card



#### 18.SMS Log





#### Sri Dharmast