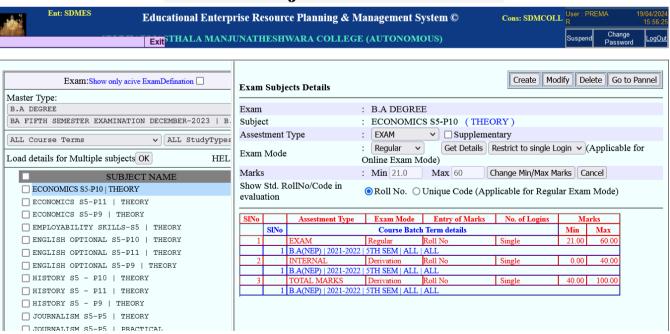

## 2. Exam subject definition details

(Autonomous), Ujire-574 240, Dakshina Kannada, Karnataka State