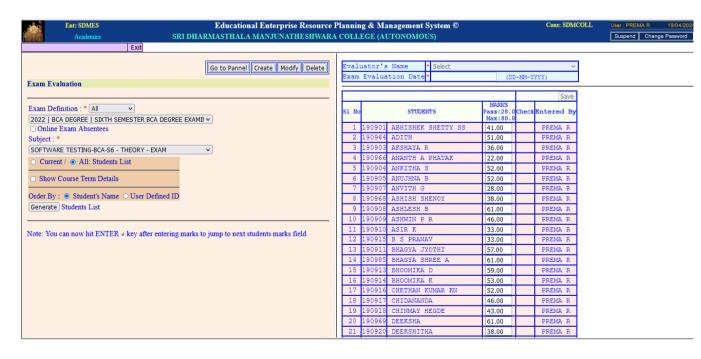

#### 10. Exam Evaluation

(Autonomous), Ujire-574 240, Dakshina Kannada, Karnataka State