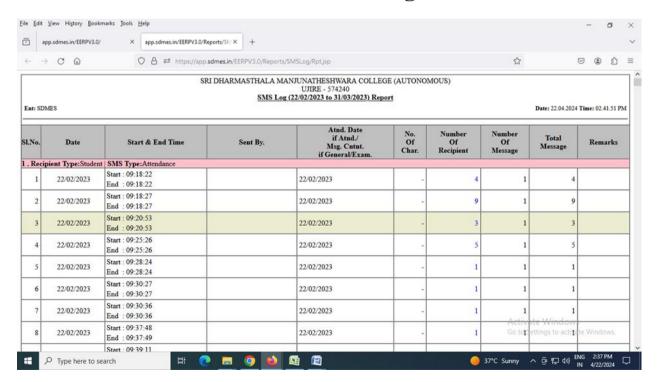

er Creation Details



### 8. Question Paper Creation for faculty assessment





## Sri Dharmasthala Manjunatheshwara College (Autonomous), Ujire-574 240, Dakshina Kannada, Karnataka State

## 9. Theory Exam Question Paper



#### 10. Exam Evaluation





(Autonomous), Ujire-574 240, Dakshina Kannada, Karnataka State

## 11. Student Exam Evaluation Detail SMS Facility



## 12. Student Exam Subject Marks Derivation





(Autonomous), Ujire-574 240, Dakshina Kannada, Karnataka State

#### 13. Statement of marks



## 14. Seating Arrangement





(Autonomous), Ujire-574 240, Dakshina Kannada, Karnataka State

#### 15. Exam Timetable



#### **16.Hall Ticket Generation**





(Autonomous), Ujire-574 240, Dakshina Kannada, Karnataka State

#### 17.Internal Exam Marks Card



#### 18.SMS Log





#### Sri Dharmasthala Manjunatheshwara College (Autonomous), Ujire-574 240, Dakshina Kannada, Karnataka State

## 19. Result on college Website