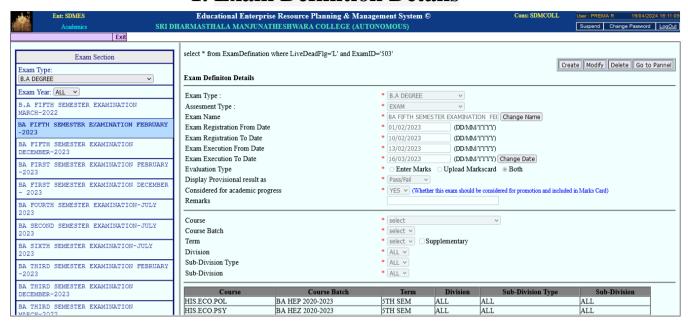

| 5       |
| 11    | Student Exam Evaluation Detail SMS Facility    | 6       |
| 12    | Student Exam Subject Marks Derivation          | 6       |
| 13    | Statement of marks                             | 7       |
| 14    | Seating Arrangement                            | 7       |
| 15    | Exam Timetable                                 | 8       |
| 16    | Hall Ticket Generation                         | 8       |
| 17    | Internal Exam Marks Card                       | 9       |
| 18    | SMS Log                                        | 9       |
| 19    | Result on college Website                      | 10      |



## Sri Dharmasthala Manjunatheshwara College (Autonomous), Ujire-574 240, Dakshina Kannada, Karnataka State

#### 1. Exam Definition Details



## 2. Exam subject definition details





(Autonomous), Ujire-574 240, Dakshina Kannada, Karnataka State

## 3. Subjective Type Question Bank Details



## 4. Objective Type Question Bank Details





## Sri Dharmasthala Manjunatheshwara College (Autonomous), Ujire-574 240, Dakshina Kannada, Karnataka State

## 5. Online Exam Question List



## 6. Mass Question Bank open /close





(Autonomous), Ujire-574 240, Dakshina Kannada, Karnataka State

### 7. Question Paper Creation Details



### 8. Question Paper Creation for faculty assessment





## Sri Dharmasthala Manjunatheshwara College (Autonomous), Ujire-574 240, Dakshina Kannada, Karnataka State

## 9. Theory Exam Question Paper



#### 10. Exam Evaluation





(Autonomous), Ujire-574 240, Dakshina Kannada, Karnataka State

## 11.