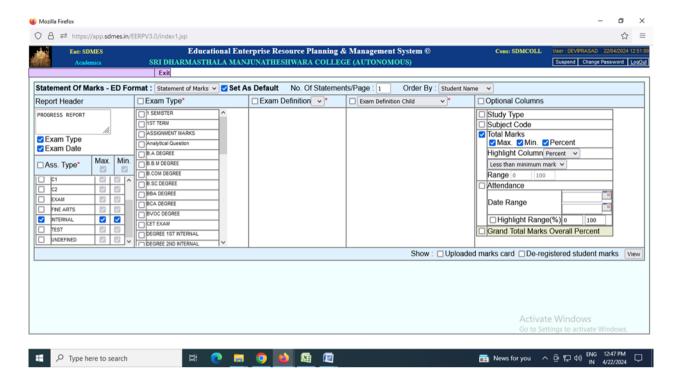

Details





## Sri Dharmasthala Manjunatheshwara College (Autonomous), Ujire-574 240, Dakshina Kannada, Karnataka State

## 5. Online Exam Question List



## 6. Mass Question Bank open /close





(Autonomous), Ujire-574 240, Dakshina Kannada, Karnataka State

### 7. Question Paper Creation Details



### 8. Question Paper Creation for faculty assessment





## Sri Dharmasthala Manjunatheshwara College (Autonomous), Ujire-574 240, Dakshina Kannada, Karnataka State

## 9. Theory Exam Question Paper



#### 10. Exam Evaluation





(Autonomous), Ujire-574 240, Dakshina Kannada, Karnataka State

## 11. Student Exam Evaluation Detail SMS Facility



## 12. Student Exam Subject Marks Derivation





(Autonomous), Ujire-574 240, Dakshina Kannada, Karnataka State

#### 13. Statement of marks



## 14. Seating Arrangement





(Autonomous), Ujire-574 240, Dakshina Kannada, Karnataka State

#### 15. Exam Timetable



#### **16.Hall Ticket Generation**





(Autonomous), Ujire-574 240, Dakshina Kannada, Karnataka State

#### 17.Internal Exam Marks Card



#### 18.SMS Log





#### Sri Dharmasthala Manjunatheshwara College (Autonomous), Ujire-574 240, Dakshina Kannada, Karnataka State

## 19. Result on college Website