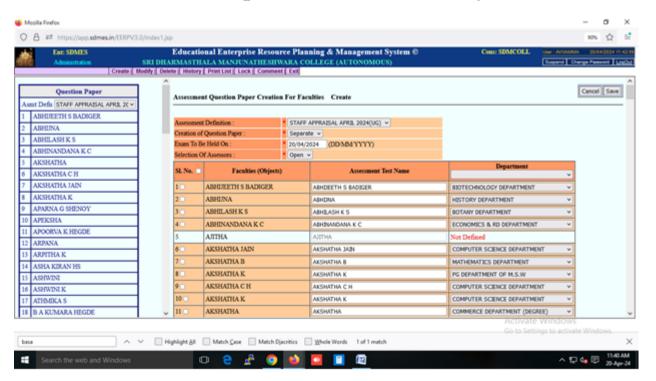

| 9       |
| 19    | Result on college Website                      | 10      |



## Sri Dharmasthala Manjunatheshwara College (Autonomous), Ujire-574 240, Dakshina Kannada, Karnataka State

#### 1. Exam Definition Details



## 2. Exam subject definition details





(Autonomous), Ujire-574 240, Dakshina Kannada, Karnataka State

## 3. Subjective Type Question Bank Details



## 4. Objective Type Question Bank Details





## Sri Dharmasthala Manjunatheshwara College (Autonomous), Ujire-574 240, Dakshina Kannada, Karnataka State

## 5. Online Exam Question List



## 6. Mass Question Bank open /close





(Autonomous), Ujire-574 240, Dakshina Kannada, Karnataka State

### 7. Question Paper Creation Details



### 8. Question Paper Creation for faculty assessment





## Sri Dharmasthala Manjunatheshwara College (Autonomous), Ujire-574 240, Dakshina Kannada, Karnataka State

## 9. Theory Exam Question Paper



#### 10. Exam Evaluation





(Autonomous), Ujire-574 240, Dakshina Kannada, Karnataka State

## 11. Student Exam Evaluation Detail SMS Facility



## 12. Student Exam Subject Marks Derivation





(Autonomous), Ujire-574 240, Dakshina Kannada, Karnataka State

#### 13. Statement of marks



## 14. Seating Arrangement





(Autonomous), Ujire-574 240, Dakshina Kannada, Karnataka State

#### 15. Exam Timetable



#### **16.Hall Ticket Generation**





(Autonomous), Ujire-574 240, Dakshina Kannada, Karnataka State

#### 17.Internal Exam Marks Card



#### 18.SMS Log





#### Sri Dharmasthala Manjunatheshwara College (Autonomous), Ujire-574 240