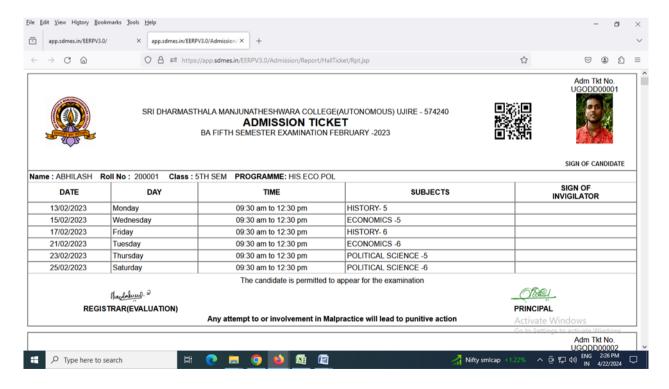

#### **16.Hall Ticket Generation**

(Autonomous), Ujire-574 240, Dakshina Kannada, Karnataka State